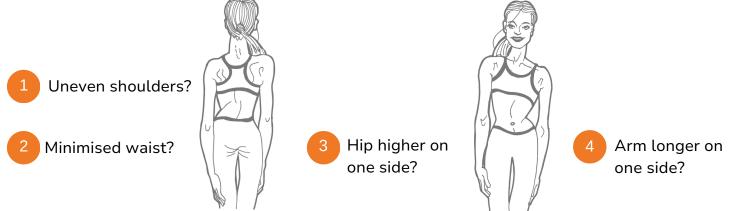

#### **Standing Position**

Stand with your feet together with equal weight on both legs, let your arms hang naturally at their sides.