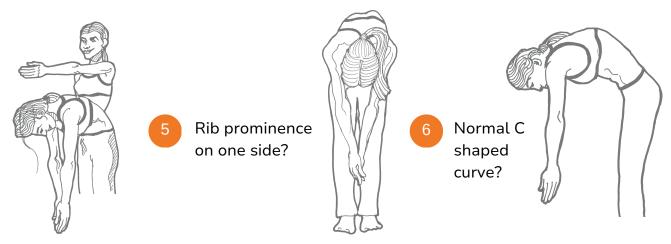

#### Adam's Forward Bend Test

Put your palms together with your arms straight out, put your chin on your chest and roll down until your hands touch your feet.